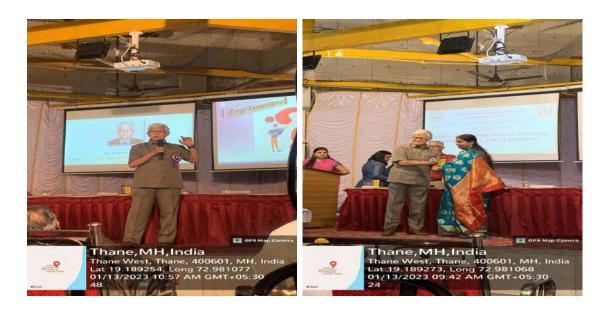

# Geo-tagged photos:

Principal Dr. Moses Kolet giving the opening remarks for the workshop

Felicitation of the resource person Dr. Annapurna S. ,Mr. Mandar Bhanushe, Ms. Tanzim Shaikh by Principal Sir.