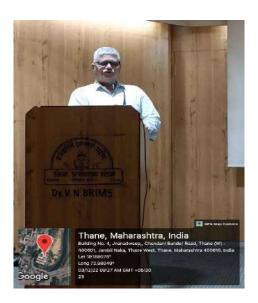

# REPORT OF SECOND PRE-CONFERENCE WORKSHOP OF NATIONAL CONFERENCE ON APPLIED MATHEMATICS AND STATISTICS (NCAMS-2023)

| Name of activity               | One day workshop on Writing research paper                                                                                |
|--------------------------------|---------------------------------------------------------------------------------------------------------------------------|
| Objective                      | To train and encourage students in their early stage of research, to                                                      |
|                                | carry out research activity using recent techniques in order to achieve a                                                 |
|                                | high degree of productivity.                                                                                              |
| Organising departments         | Department of Statistics & Department of Mathematics                                                                      |
| Coordinator/Organising         | Ms. Sumaiya Shaikh, Ms. Minal Wankhede.                                                                                   |
| secretaries                    |                                                                                                                           |
| Date (DD/MM/YY)                | 3 December, 2022                                                                                                          |
| Time                           | 09.00 AM – 12.00 Noon                                                                                                     |
| Venue                          | BRIMS, Panini Auditorium.                                                                                                 |
| <b>Details of the resource</b> | 1. Dr. Annapurna S., Associate Professor, Department of Statistics,                                                       |
| persons (name,                 | St. Xavier's College Autonomous (Mumbai).                                                                                 |
| designation, institution)      | 2. Mr. Mandar Bhanushe, Head, Faculty of Science & Technology,                                                            |
|                                | IDOL, University of Mumbai.                                                                                               |
|                                | 3. Ms. Tanzim Shaikh, Assistant Professor, Department of Statistics,                                                      |
|                                | B.N. Bandodkar College of Science, (Autonomous), Thane.                                                                   |
| Topics                         | Writing a Research Paper in Statistics                                                                                    |
|                                | 2. Use of LaTeX in Research Paper                                                                                         |
|                                | 3. Fuzzy Inventory Model                                                                                                  |
|                                |                                                                                                                           |
| Details of the workshop        | The workshop was divided into 3 sessions.                                                                                 |
|                                | 1. First session was conducted by Dr. Annapurna S. on the topic "Writing a Research Paper in Statistics". She took a very |
|                                | informative session covering all the aspects of writing a Research                                                        |
|                                | Paper.                                                                                                                    |
|                                | T upon                                                                                                                    |
|                                | 2. Second session was conducted by Mr. Mandar Bhanushe on the                                                             |
|                                | topic "Use of LaTeX in Research Paper". He delivered lecture on                                                           |
|                                | how to create scientific documents that look professional and                                                             |
|                                | accurately reflect the precise equations and other graphics necessary                                                     |
|                                | to express the research work.                                                                                             |
|                                |                                                                                                                           |
|                                | 3. Third session was conducted by Ms. Tanzim Shaikh on the topic                                                          |
|                                | 'Fuzzy Inventory Model". She presented her research work and                                                              |
|                                | explained the standard format of writing a research paper.                                                                |
|                                | All the 3 sessions included multimedia resources to better elucidate the                                                  |
|                                | concepts.                                                                                                                 |
| key take-aways                 | An original research article needs scientific writing and follows a                                                       |
|                                | standard format. The various sections of a research papers are title,                                                     |
|                                | abstract, introduction, materials and methodology, results, discussion,                                                   |
|                                | conclusion, acknowledgements, references and figures and tables                                                           |
|                                | Students were familiarized with the standard format of research paper.                                                    |
|                                |                                                                                                                           |
|                                | I .                                                                                                                       |

# Geo-tagged photos:

Principal Dr. Moses Kolet giving the opening remarks for the workshop

Felicitation of the resource person Dr. Annapurna S. ,Mr. Mandar Bhanushe, Ms. Tanzim Shaikh by Principal Sir.