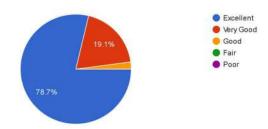

# Feedback For Second Pre-conference Workshop

Session 1: Writing a Research Paper in Statistics

Resource Person: Dr. Annapurna S., St. Xavier's College Autonomous.

Gender
76 responses

Male
Female

Class 76 responses