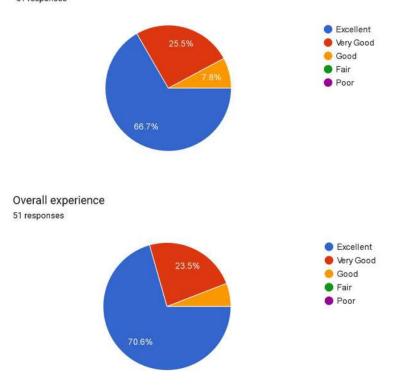

## Workshop was engaging and informative 47 responses

## Overall experience

47 responses