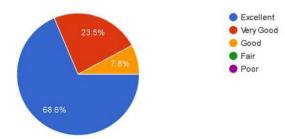

## Communication Skills of Resource person

51 responses

Workshop was engaging and informative 51 responses

Session 3: Fuzzy Inventory Model

Resource Person: Ms. Tanzim Shaikh, B. N. Bandodkar College of Science
(Autonomous), Thane.