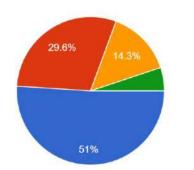

|

|                        | Male: | 40 | female: | 58 | others: |  |
|------------------------|-------|----|---------|----|---------|--|
| Additional information |       |    | NIL     |    |         |  |
|                        |       |    |         |    |         |  |
|                        |       |    |         |    |         |  |
|                        |       |    |         |    |         |  |

Name of Coordinator/ teacher in-charge: Ms. Komal Gaikwad (BWCM), Mr. Aditya Mhatre (BWCM), Ms. Saloni Sheth (EVS), Ms. Asba Ansari (EVS)



Two Geo tagged photos:



### Graphical representation of feed-back:

### Overall experience

98 responses





|                    | n in Indian Grasslands            |                             | I==                              | -         | Ia .   | Ia                                   |                                         | Ta                                      | I                                    | Ta :               | I · · ·                                                                        |
|--------------------|-----------------------------------|-----------------------------|----------------------------------|-----------|--------|--------------------------------------|-----------------------------------------|-----------------------------------------|--------------------------------------|--------------------|------------------------------------------------------------