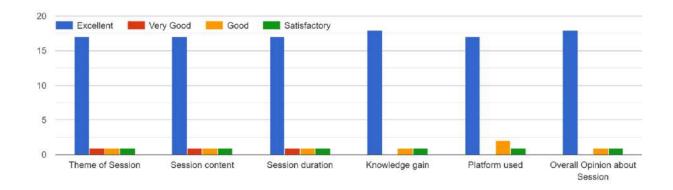

# Feedback For Second Pre-conference Workshop

Session 1: Writing a Research Paper in Statistics

Resource Person: Dr. Annapurna S., St. Xavier's College Autonomous.

Gender
76 responses

Male
Female

Class 76 responses

# Subject Knowledge of Resource person

76 responses

# Presentation Quality of Resource person 76 responses

# Communication Skills of Resource person 76 responses

# Workshop was engaging and informative 76 responses

Session 2: Use of LaTex in Research Paper
Resource Person: Mr. Mandar Bhanushe, IDOL, University of Mumbai.