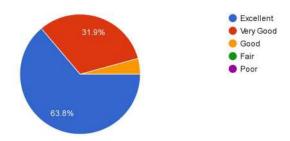

s



# Workshop was engaging and informative 76 responses



Session 2: Use of LaTex in Research Paper
Resource Person: Mr. Mandar Bhanushe, IDOL, University of Mumbai.



# Subject Knowledge of Resource person

51 responses



# Presentation Quality of Resource person

51 responses



## Communication Skills of Resource person

51 responses



Workshop was engaging and informative 51 responses



Session 3: Fuzzy Inventory Model

Resource Person: Ms. Tanzim Shaikh, B. N. Bandodkar College of Science
(Autonomous), Thane.



## Subject Knowledge of Resource person 47 responses



## Presentation Quality of Resource person 47 responses





## Communication Skills of Resource person 47 responses



## Workshop was engaging and informative 47 responses



## Overall experience

47 responses



# VPM's B.N. Bandodkar College of Science (Autonomous), Thane DEPARTMENT OF MATHEMATICS AND STATISTICS NATIONAL CONFERENCE ON APPLIED MATHEMATICS AND STATISTICS (NCAMS-2023)

# SECOND PRE-CONFERENCE WORKSHOP

Session: I, II, III

Topic: Writing Research Paper in Statistics

Resource Person: Dr. Annapurna S., Mr. Mandar Bhanushe, Ms. Tanzin Shaikh

Date: 03-12-2022

Time: 09:00 am to 10:00 am

# Staff Attendance Sheet

| 6-                                              | College Norma                                      | PRN