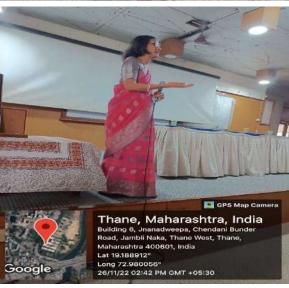

## HOW TO WRITE RESEARCH PAPER IN MATHEMATICS

First pre-conference workshop of National Conference on Applied Mathematics and Statistics to be held on 13<sup>th</sup> and 14<sup>th</sup> January 2023 by Department of Mathematics and Department of Statistics was organized on 26<sup>th</sup> November 2022 at 2pm at Patanjali Auditorium of B. N. Bandodkar College of Science (Autonomous), Thane. Guest Speaker Dr. Manisha Acharya, Vice-Principal and Head, Department of Mathematics, M. D. College gave a talk on "How to Write Research Paper in Mathematics."

# Geo-tagged photos:

Principal Dr. Moses Kolet giving the opening remarks for the workshop

Felicitation of the resource person Dr. Annapurna S. ,Mr. Mandar Bhanushe, Ms. Tanzim Shaikh by Principal Sir.