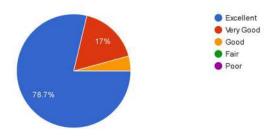

owledge of Resource person

76 responses



# Presentation Quality of Resource person 76 responses



# Communication Skills of Resource person 76 responses



# Workshop was engaging and informative 76 responses



Session 2: Use of LaTex in Research Paper
Resource Person: Mr. Mandar Bhanushe, IDOL, University of Mumbai.



# Subject Knowledge of Resource person

51 responses



# Presentation Quality of Resource person

51 responses



## Communication Skills of Resource person

51 responses



Workshop was engaging and informative 51 responses



Session 3: Fuzzy Inventory Model

Resource Person: Ms. Tanzim Shaikh, B. N. Bandodkar College of Science
(Autonomous), Thane.



## Subject Knowledge of Resource person 47 responses



## Presentation Quality of Resource person 47 responses





## Communication Skills of Resource person 47 responses



## Workshop was engaging and informative 47 responses



## Overall experience

47 responses



# VPM's B.N. Bandodkar College of Science (Autonomous), Thane DEPARTMENT OF MATHEMATICS AND STATISTICS NATIONAL CONFERENCE ON APPLIED MATHEMATICS AND STATISTICS (NCAMS-2023)

# SECOND PRE-CONFERENCE WORKSHOP

Session: I, II, III

Topic: Writing Research Paper in Statistics

Resource Person: Dr. Annapurna S., Mr. Mandar Bhanushe, Ms. Tanzin Shaikh

Date: 03-12-2022

Time: 09:00 am to 10:00 am

# Staff Attendance Sheet

| 6-                                              | College Norma                                      | PRN