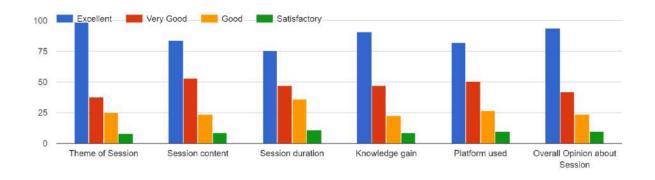

# Subject Knowledge of Resource person

51 responses

# Presentation Quality of Resource person

51 responses

## Communication Skills of Resource person

51 responses

Workshop was engaging and informative 51 responses

Session 3: Fuzzy Inventory Model

Resource Person: Ms. Tanzim Shaikh, B. N. Bandodkar College of Science
(Autonomous), Thane.

## Subject Knowledge of Resource person 47 responses

## Presentation Quality of Resource person 47 responses

## Communication Skills of Resource person 47 responses

## Workshop was engaging and informative 47 responses

## Overall experience

47 responses