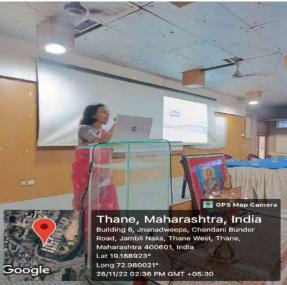

## HOW TO WRITE RESEARCH PAPER IN MATHEMATICS

First pre-conference workshop of National Conference on Applied Mathematics and Statistics to be held on 13<sup>th</sup> and 14<sup>th</sup> January 2023 by Department of Mathematics and Department of Statistics was organized on 26<sup>th</sup> November 2022 at 2pm at Patanjali Auditorium of B. N. Bandodkar College of Science (Autonomous), Thane. Guest Speaker Dr. Manisha Acharya, Vice-Principal and Head, Department of Mathematics, M. D. College gave a talk on "How to Write Research Paper in Mathematics."

Dr. Manisha Acharya explained step by step how to begin research in Mathematics. She explained in detail the process of writing a research paper. The example of Research Paper in Induction Principles of Mathematics given by her made students well acquainted with writing a paper in Mathematics. She threw light on ideas about different topics in which students can do research.