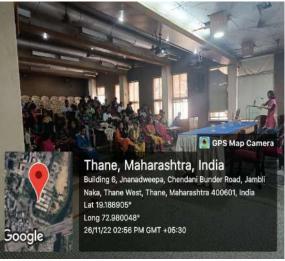

## HOW TO WRITE RESEARCH PAPER IN MATHEMATICS

First pre-conference workshop of National Conference on Applied Mathematics and Statistics to be held on 13<sup>th</sup> and 14<sup>th</sup> January 2023 by Department of Mathematics and Department of Statistics was organized on 26<sup>th</sup> November 2022 at 2pm at Patanjali Auditorium of B. N. Bandodkar College of Science (Autonomous), Thane. Guest Speaker Dr. Manisha Acharya, Vice-Principal and Head, Department of Mathematics, M. D. College gave a talk on "How to Write Research Paper in Mathematics."

As the workshop was designed for undergraduate students, she also listed the role of a student as a volunteer in organizing a conference. At the end, she highlighted the benefits of attending the conference to students. She successfully created the enthusiasm among the students to write a research paper. Total 48 students participated in the first preconference workshop.