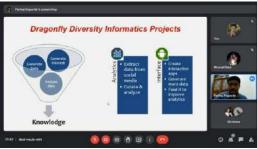

# Department of

Biodiversity, Wildlife Conservation and Management & Environmental Science

In collaboration with

Ninox Nature Club and MIT-WPU, Pune

Organizes

**Guest Lecture on Odonata Diversity Informatics:** 

**Tools & Techniques** 

ECOLOGIST AND ASST. PROF. AT SCHOOL OF ECOLOGY & ENVIRONMENTAL MANAGEMENT, MIT-WPU PUNE

Date: 5th August, 2022

Time: 5.00 - 6.00 pm

Platform: Google Meet