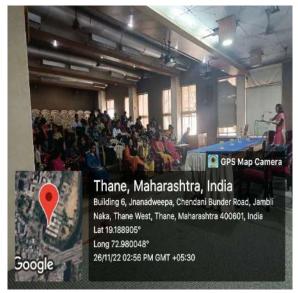

## HOW TO WRITE RESEARCH PAPER IN MATHEMATICS

First pre-conference workshop of National Conference on Applied Mathematics and Statistics to be held on 13<sup>th</sup> and 14<sup>th</sup> January 2023 by Department of Mathematics and Department of Statistics was organized on 26<sup>th</sup> November 2022 at 2pm at Patanjali Auditorium of B. N. Bandodkar College of Science (Autonomous), Thane. Guest Speaker Dr. Manisha Acharya, Vice-Principal and Head, Department of Mathematics, M. D. College gave a talk on "How to Write Research Paper in Mathematics."

As the workshop was designed for undergraduate students, she also listed the role of a student as a volunteer in organizing a conference. At the end, she highlighted the benefits of attending the conference to students. She successfully created the enthusiasm among the students to write a research paper. Total 48 students participated in the first preconference workshop.