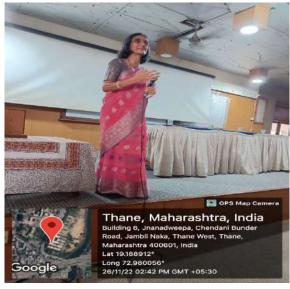

## HOW TO WRITE RESEARCH PAPER IN MATHEMATICS

First pre-conference workshop of National Conference on Applied Mathematics and Statistics to be held on 13<sup>th</sup> and 14<sup>th</sup> January 2023 by Department of Mathematics and Department of Statistics was organized on 26<sup>th</sup> November 2022 at 2pm at Patanjali Auditorium of B. N. Bandodkar College of Science (Autonomous), Thane. Guest Speaker Dr. Manisha Acharya, Vice-Principal and Head, Department of Mathematics, M. D. College gave a talk on "How to Write Research Paper in Mathematics."

# Geo-tagged photos:

Principal Dr. Moses Kolet giving the opening remarks for the workshop

Felicitation of the resource person Dr. Annapurna S. ,Mr. Mandar Bhanushe, Ms. Tanzim Shaikh by Principal Sir.