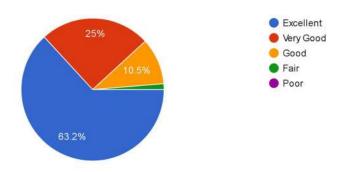

|
|                             | Students                                                    | 76                                                       |
|                             |                                                             |                                                          |

# Geo-tagged photos:



Principal Dr. Moses Kolet giving the opening remarks for the workshop





Felicitation of the resource person Dr. Annapurna S. ,Mr. Mandar Bhanushe, Ms. Tanzim Shaikh by Principal Sir.



# Feedback For Second Pre-conference Workshop

Session 1: Writing a Research Paper in Statistics

Resource Person: Dr. Annapurna S., St. Xavier's College Autonomous.

Gender
76 responses

Male
Female

Class 76 responses



# Subject Knowledge of Resource person

76 responses



# Presentation Quality of Resource person 76 responses



# Communication Skills of Resource person 76 responses



# Workshop was engaging and informative 76 responses



Session 2: Use of LaTex in Research Paper
Resource Person: Mr. Mandar Bhanushe, IDOL, University of Mumbai.



# Subject Knowledge of Resource person

51 responses



# Presentation Quality of Resource person

51 responses



## Communication Skills of Resource person

51 responses



Workshop was engaging and informative 51 responses



Session 3: Fuzzy Inventory Model

Resource Person: Ms. Tanzim Shaikh, B. N. Bandodkar College of Science
(Autonomous), Thane.



## Subject Knowledge of Resource person 47 responses



## Presentation Quality of Resource person 47 responses





## Communication Skills of Resource pers