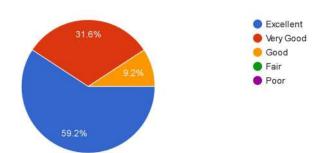

|
|                             |                                                             |                                                          |

# Geo-tagged photos:



Principal Dr. Moses Kolet giving the opening remarks for the workshop





Felicitation of the resource person Dr. Annapurna S. ,Mr. Mandar Bhanushe, Ms. Tanzim Shaikh by Principal Sir.



# Feedback For Second Pre-conference Workshop

Session 1: Writing a Research Paper in Statistics

Resource Person: Dr. Annapurna S., St. Xavier's College Autonomous.

Gender
76 responses

Male
Female

Class 76 responses



# Subject Knowledge of Resource person

76 responses



# Presentation Quality of Resource person 76 responses



# Communication Skills of Resource person 76 responses



# Workshop was engaging and informative 76 responses



Session 2: Use of LaTex in Research Paper
Resource Person: Mr. Mandar Bhanushe, IDOL, University of Mumbai.



# Subject Knowledge of Resource person

51 responses



# Presentation Quality of Resource person

51 responses



## Communication Skills of Resource person

51 responses



Workshop was engaging and informative 51 responses



Session 3: Fuzzy Inventory Model

Resource Person: Ms. Tanzim Shaikh, B. N. Bandodkar College of Science
(Autonomous), Thane.



## Subject Knowledge of Resource person 47 responses



## Presentation Quality of Resource person 47 responses





## Communication Skills of Resource person 47 responses



## Workshop was engaging and informative 47 responses



## Overall experience

47 responses



#