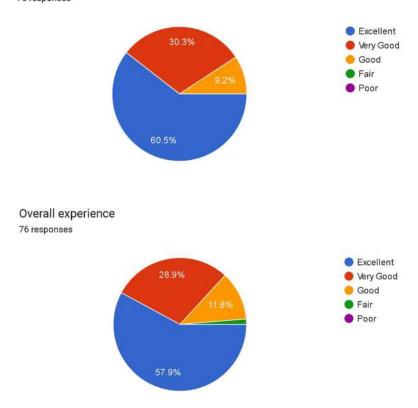

# Communication Skills of Resource person 76 responses

# Workshop was engaging and informative 76 responses

Session 2: Use of LaTex in Research Paper
Resource Person: Mr. Mandar Bhanushe, IDOL, University of Mumbai.

## Overall experience

47 responses