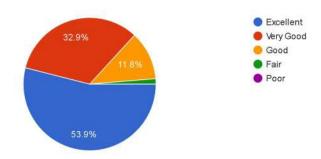

| 76                                                       |
|                             |                                                             |                                                          |

# Geo-tagged photos:



Principal Dr. Moses Kolet giving the opening remarks for the workshop





Felicitation of the resource person Dr. Annapurna S. ,Mr. Mandar Bhanushe, Ms. Tanzim Shaikh by Principal Sir.



# Feedback For Second Pre-conference Workshop

Session 1: Writing a Research Paper in Statistics

Resource Person: Dr. Annapurna S., St. Xavier's College Autonomous.

Gender
76 responses

Male
Female

Class 76 responses



# Subject Knowledge of Resource person

76 responses



# Presentation Quality of Resource person 76 responses



# Communication Skills of Resource person 76 responses



# Workshop was engaging and informative 76 responses



Session 2: Use of LaTex in Research Paper
Resource Person: Mr. Mandar Bhanushe, IDOL, University of Mumbai.



# Subject Knowledge of Resource person

51 responses



# Presentation Quality of Resource person

51 responses



## Communication Skills of Resource person

51 responses



Workshop was engaging and informative 51 responses



Session 3: Fuzzy Inventory Model

Resource Person: Ms. Tanzim Shaikh, B. N. Bandodkar College of Science
(Autonomous), Thane.



## Subject Knowledge of Resource person 47 responses



## Presentation Quality of Resource person 47 responses





## Communication Skills of Resource person 47 responses



## Workshop was engaging and informativ