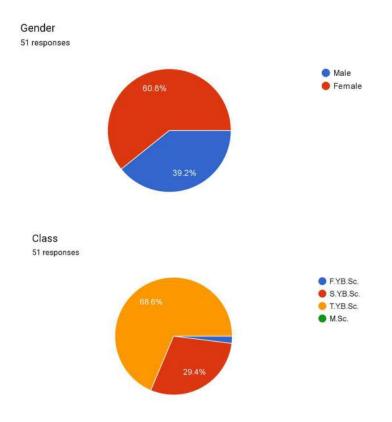

# Feedback For Second Pre-conference Workshop

Session 1: Writing a Research Paper in Statistics

Resource Person: Dr. Annapurna S., St. Xavier's College Autonomous.

Gender
76 responses

Male
Female

Class 76 responses