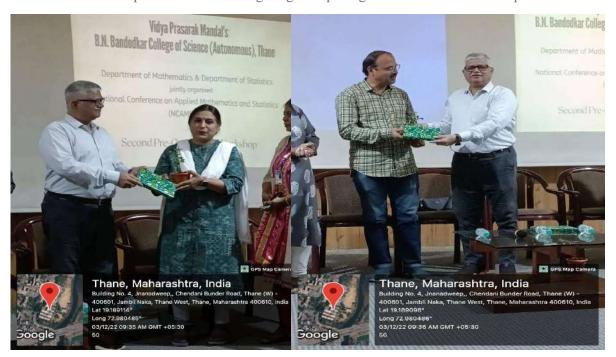

# Geo-tagged photos:

Principal Dr. Moses Kolet giving the opening remarks for the workshop

Felicitation of the resource person Dr. Annapurna S. ,Mr. Mandar Bhanushe, Ms. Tanzim Shaikh by Principal Sir.