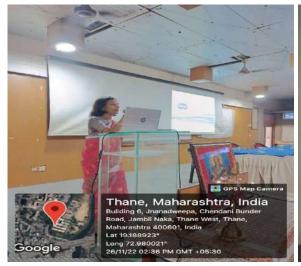

## HOW TO WRITE RESEARCH PAPER IN MATHEMATICS

First pre-conference workshop of National Conference on Applied Mathematics and Statistics to be held on 13<sup>th</sup> and 14<sup>th</sup> January 2023 by Department of Mathematics and Department of Statistics was organized on 26<sup>th</sup> November 2022 at 2pm at Patanjali Auditorium of B. N. Bandodkar College of Science (Autonomous), Thane. Guest Speaker Dr. Manisha Acharya, Vice-Principal and Head, Department of Mathematics, M. D. College gave a talk on "How to Write Research Paper in Mathematics."

Dr. Manisha Acharya explained step by step how to begin research in Mathematics. She explained in detail the process of writing a research paper. The example of Research Paper in Induction Principles of Mathematics given by her made students well acquainted with writing a paper in Mathematics. She threw light on ideas about different topics in which students can do research.