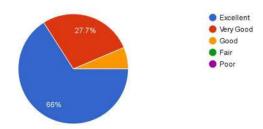

n Skills of Resource person 76 responses



# Workshop was engaging and informative 76 responses



Session 2: Use of LaTex in Research Paper
Resource Person: Mr. Mandar Bhanushe, IDOL, University of Mumbai.



# Subject Knowledge of Resource person

51 responses



# Presentation Quality of Resource person

51 responses



## Communication Skills of Resource person

51 responses



Workshop was engaging and informative 51 responses



Session 3: Fuzzy Inventory Model

Resource Person: Ms. Tanzim Shaikh, B. N. Bandodkar College of Science
(Autonomous), Thane.



## Subject Knowledge of Resource person 47 responses



## Presentation Quality of Resource person 47 responses





## Communication Skills of Resource person 47 responses



## Workshop was engaging and informative 47 responses



## Overall experience

47 responses



# VPM's B.N. Bandodkar College of Science (Autonomous), Thane DEPARTMENT OF MATHEMATICS AND STATISTICS NATIONAL CONFERENCE ON APPLIED MATHEMATICS AND STATISTICS (NCAMS-2023)

# SECOND PRE-CONFERENCE WORKSHOP

Session: I, II, III

Topic: Writing Research Paper in Statistics

Resource Person: Dr. Annapurna S., Mr. Mandar Bhanushe, Ms. Tanzin Shaikh

Date: 03-12-2022

Time: 09:00 am to 10:00 am

# Staff Attendance Sheet

| 6-                                              | College Norma                                      | PRN