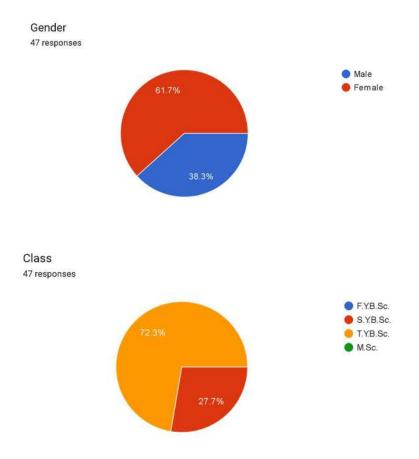

# Feedback For Second Pre-conference Workshop

Session 1: Writing a Research Paper in Statistics

Resource Person: Dr. Annapurna S., St. Xavier's College Autonomous.

Gender
76 responses

Male
Female

Class 76 responses