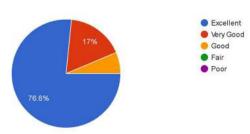

Quality of Resource person 76 responses



# Communication Skills of Resource person 76 responses



# Workshop was engaging and informative 76 responses



Session 2: Use of LaTex in Research Paper
Resource Person: Mr. Mandar Bhanushe, IDOL, University of Mumbai.



# Subject Knowledge of Resource person

51 responses



# Presentation Quality of Resource person

51 responses



## Communication Skills of Resource person

51 responses



Workshop was engaging and informative 51 responses



Session 3: Fuzzy Inventory Model

Resource Person: Ms. Tanzim Shaikh, B. N. Bandodkar College of Science
(Autonomous), Thane.



## Subject Knowledge of Resource person 47 responses



## Presentation Quality of Resource person 47 responses





## Communication Skills of Resource person 47 responses



## Workshop was engaging and informative 47 responses



## Overall experience

47 responses



# VPM's B.N. Bandodkar College of Science (Autonomous), Thane DEPARTMENT OF MATHEMATICS AND STATISTICS NATIONAL CONFERENCE ON APPLIED MATHEMATICS AND STATISTICS (NCAMS-2023)

# SECOND PRE-CONFERENCE WORKSHOP

Session: I, II, III

Topic: Writing Research Paper in Statistics

Resource Person: Dr. Annapurna S., Mr. Mandar Bhanushe, Ms. Tanzin Shaikh

Date: 03-12-2022

Time: 09:00 am to 10:00 am

# Staff Attendance Sheet

| 6-                                              | College Norma                                      | PRN