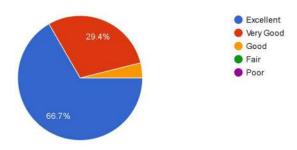

# Workshop was engaging and informative 76 responses

Session 2: Use of LaTex in Research Paper
Resource Person: Mr. Mandar Bhanushe, IDOL, University of Mumbai.